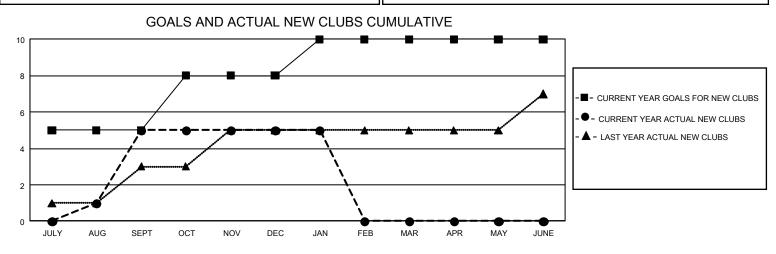

## GMT MONTHLY MEMBERSHIP PROGRESS REPORT

Multiple District 310

Results as of: 1/31/2020

**LOCATION: THAILAND** 

GMT: OPEN

GMT CA 5 - E

| Clubs         |               |             |               | Members               |                       |                         |                                                    |  |  |
|---------------|---------------|-------------|---------------|-----------------------|-----------------------|-------------------------|----------------------------------------------------|--|--|
|               | RESULTS FOR   | R 2019-2020 |               | RESULTS FOR 2019-2020 |                       |                         |                                                    |  |  |
| QUARTER       | NEW CLUB GOAL | NEW CLUBS   | DROPPED CLUBS | QUARTER MEMB          | ER GROWTH NET<br>GOAL | MEMBER GROWTH<br>ACTUAL | DROPPED<br>MEMBERS ACTUAL<br>(including transfers) |  |  |
| JULY/AUG/SEPT | 15            | 5           | 0             | JULY/AUG/SEPT         | 720                   | 359                     | 140                                                |  |  |
| OCT/NOV/DEC   | 9             | 0           | 2             | OCT/NOV/DEC           | 510                   | 152                     | 543                                                |  |  |
| JAN/FEB/MAR   | 6             | 0           | 2             | JAN/FEB/MAR           | 510                   | 72                      | 33                                                 |  |  |
| APR/MAY/JUNE  | 0             | 0           | 0             | APR/MAY/JUNE          | 240                   | 0                       | 0                                                  |  |  |