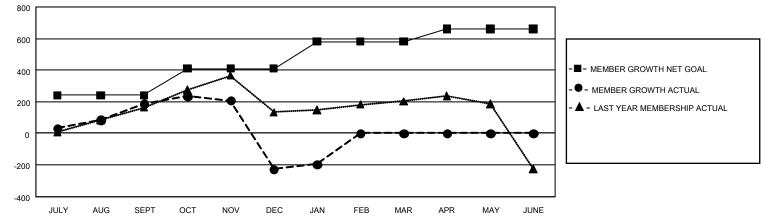

## GMT MONTHLY MEMBERSHIP PROGRESS REPORT

Multiple District 310

Results as of: 1/31/2020

**LOCATION: THAILAND** 

GMT: OPEN

GMT CA 5 - E

| Clubs         |               |             |               | Members               |                       |                         |                                                    |  |  |
|---------------|---------------|-------------|---------------|-----------------------|-----------------------|-------------------------|----------------------------------------------------|--|--|
|               | RESULTS FOR   | R 2019-2020 |               | RESULTS FOR 2019-2020 |                       |                         |                                                    |  |  |
| QUARTER       | NEW CLUB GOAL | NEW CLUBS   | DROPPED CLUBS | QUARTER MEMB          | ER GROWTH NET<br>GOAL | MEMBER GROWTH<br>ACTUAL | DROPPED<br>MEMBERS ACTUAL<br>(including transfers) |  |  |
| JULY/AUG/SEPT | 15            | 5           | 0             | JULY/AUG/SEPT         | 720                   | 359                     | 140                                                |  |  |
| OCT/NOV/DEC   | 9             | 0           | 2             | OCT/NOV/DEC           | 510                   | 152                     | 543                                                |  |  |
| JAN/FEB/MAR   | 6             | 0           | 2             | JAN/FEB/MAR           | 510                   | 72                      | 33                                                 |  |  |
| APR/MAY/JUNE  | 0             | 0           | 0             | APR/MAY/JUNE          | 240                   | 0                       | 0                                                  |  |  |